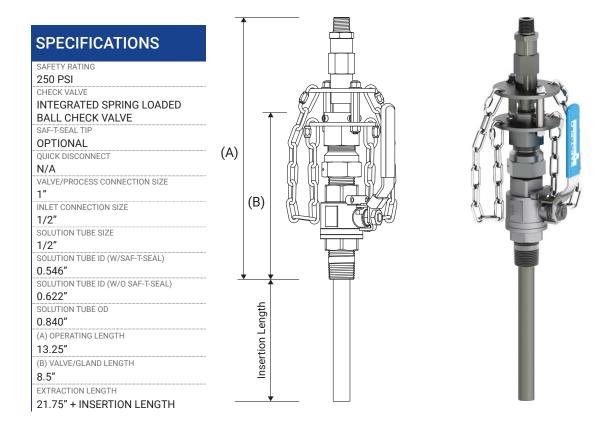

## EB-155

## Heavy Service Retractable Injection Quill 1" Valve x 1/2" Tube with Check Valve





## **ORDERING INFORMATION**

| SERIES | VALVE<br>MATERIAL   | SOLUTION TUBE<br>MATERIAL                                        | INSERTION<br>LENGTH                                                      | TIP<br>CONFIGURATION                                                  | CHECK VALVE<br>SEAL                    |
|--------|---------------------|------------------------------------------------------------------|--------------------------------------------------------------------------|-----------------------------------------------------------------------|----------------------------------------|
| EB-155 | -                   | -                                                                | -                                                                        | -